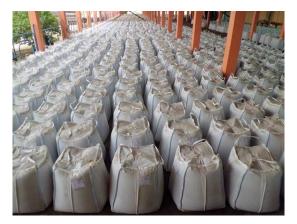

## Bitumen in 800Kg and 1000Kg 1MT jumbo bag

Bitumen in jumbo bag is most safe and east handling from loading to destination. Jumbo bag should be designed for bitumen and if you buy from market and fill bitumen will become fat or collapse. Normally design of bitumen in jumbo bag is in the bottom the size is bigger than top and should have angle to become stable.