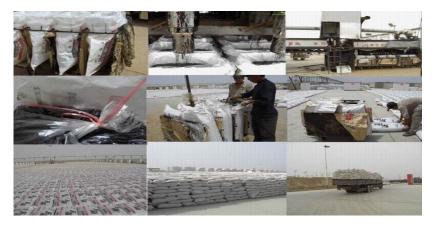

## Bitumen bag 25Kg

**Bitumen bag** should be easily dissolved at 160C and start to melt from 110C.this type of bitumen bag is normally using for penetration grade of bitumen like <u>bitumen 60/70</u> and <u>bitumen 80/100</u>.

In summer time outside temperature in port of loading is very hot and should be taken more care on compress of bag since it is liquid at more than 60C.So it should be protected by bracket or case.

## Bitumen bag 50kg

*Bitumen in 50Kg bag* is different that 25kg and protected by different layer and composited with yarn and craft. This type of bag is possible to fill it and stuff in container without pallet.

## Bitumen in 300Kg polycube bag

<u>Polycube</u> is just useful for export and in case you load in truck will leak and damage.Even at destination should be delivered to final destination and then discharge to prevent damage. It is designed as per of dimension of container and container protecting the bags and outside of container if you carry will damage!

## Bitumen in 800Kg and 1000Kg 1MT jumbo bag

Bitumen in jumbo bag is most safe and east handling from loading to destination. Jumbo bag should be designed for bitumen and if you buy from market and fill bitumen will become fat or collapse. Normally design of bitumen in jumbo bag is in the bottom the size is bigger than top and should have angle to become stable.